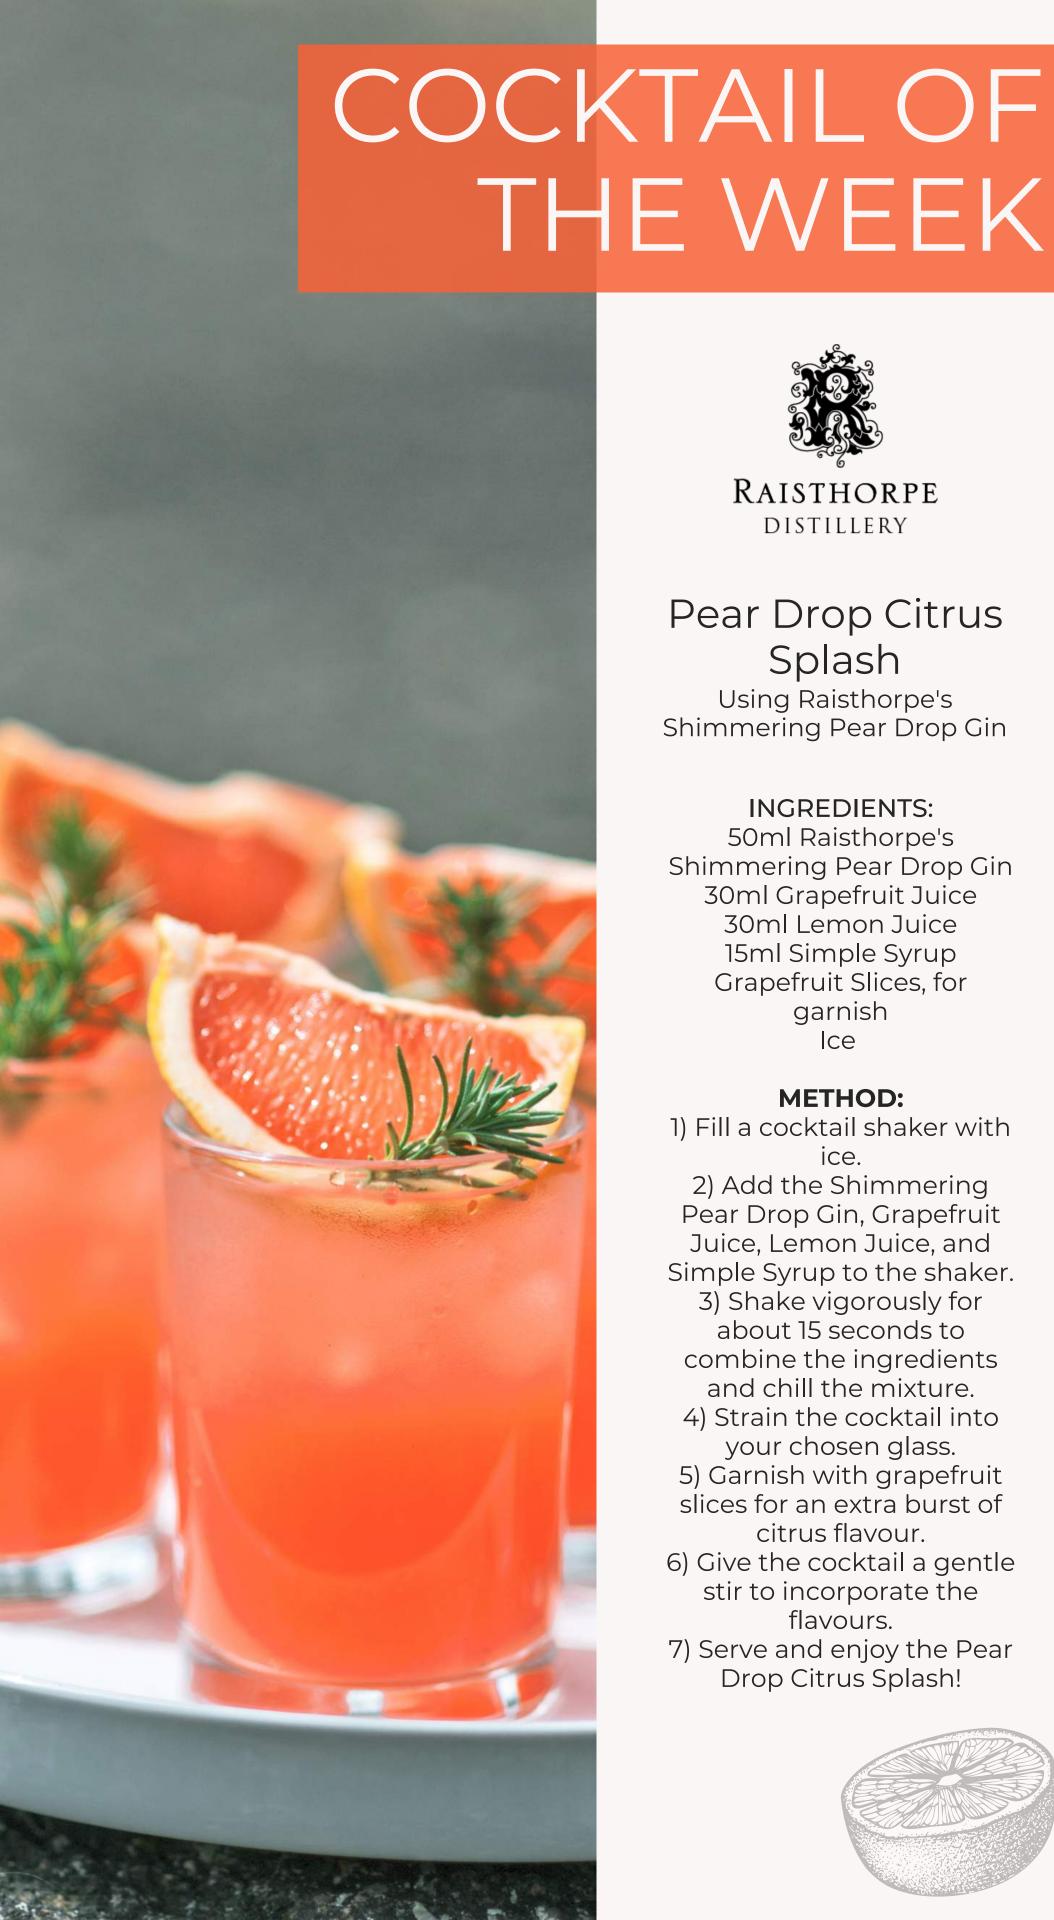

## Pear Drop Citrus Splash

Using Raisthorpe's Shimmering Pear Drop Gin

## **INGREDIENTS:**

50ml Raisthorpe's Shimmering Pear Drop Gin 30ml Grapefruit Juice 30ml Lemon Juice 15ml Simple Syrup Grapefruit Slices, for garnish Ice

## **METHOD:**

- 1) Fill a cocktail shaker with ice.
- 2) Add the Shimmering Pear Drop Gin, Grapefruit Juice, Lemon Juice, and Simple Syrup to the shaker.
- 3) Shake vigorously for about 15 seconds to combine the ingredients and chill the mixture.
- 4) Strain the cocktail into your chosen glass.
- 5) Garnish with grapefruit slices for an extra burst of citrus flavour.
- 6) Give the cocktail a gentle stir to incorporate the flavours.
- 7) Serve and enjoy the Pear Drop Citrus Splash!